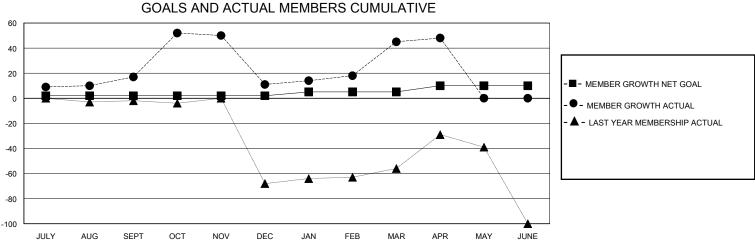

## MONTHLY MEMBERSHIP PROGRESS REPORT

## District 117 A

Results as of: 4/30/2024

| GMT:            |               | LOC         | CATION GREECE |                       |                       |                         | GMT CA                                             |  |
|-----------------|---------------|-------------|---------------|-----------------------|-----------------------|-------------------------|----------------------------------------------------|--|
|                 | Club          | os          |               | Members               |                       |                         |                                                    |  |
|                 | RESULTS FOR   | R 2023-2024 |               | RESULTS FOR 2023-2024 |                       |                         |                                                    |  |
| QUARTER         | NEW CLUB GOAL | NEW CLUBS   | DROPPED CLUBS | QUARTER MEMBE         | ER GROWTH NET<br>GOAL | MEMBER GROWTH<br>ACTUAL | DROPPED<br>MEMBERS ACTUAL<br>(including transfers) |  |
| JULY/AUG/SEPT   | 2             | 0           | 0             | JULY/AUG/SEPT         | 2                     | 29                      | 10                                                 |  |
| OCT/NOV/DEC     | 0             | 2           | 3             | OCT/NOV/DEC           | 0                     | 88                      | 93                                                 |  |
| JAN/FEB/MAR     | 2             | 0           | 0             | JAN/FEB/MAR           | 3                     | 60                      | 21                                                 |  |
| ADD/MAV/ II INE | 2             | 0           | 0             |                       | 5                     | 13                      | 9                                                  |  |